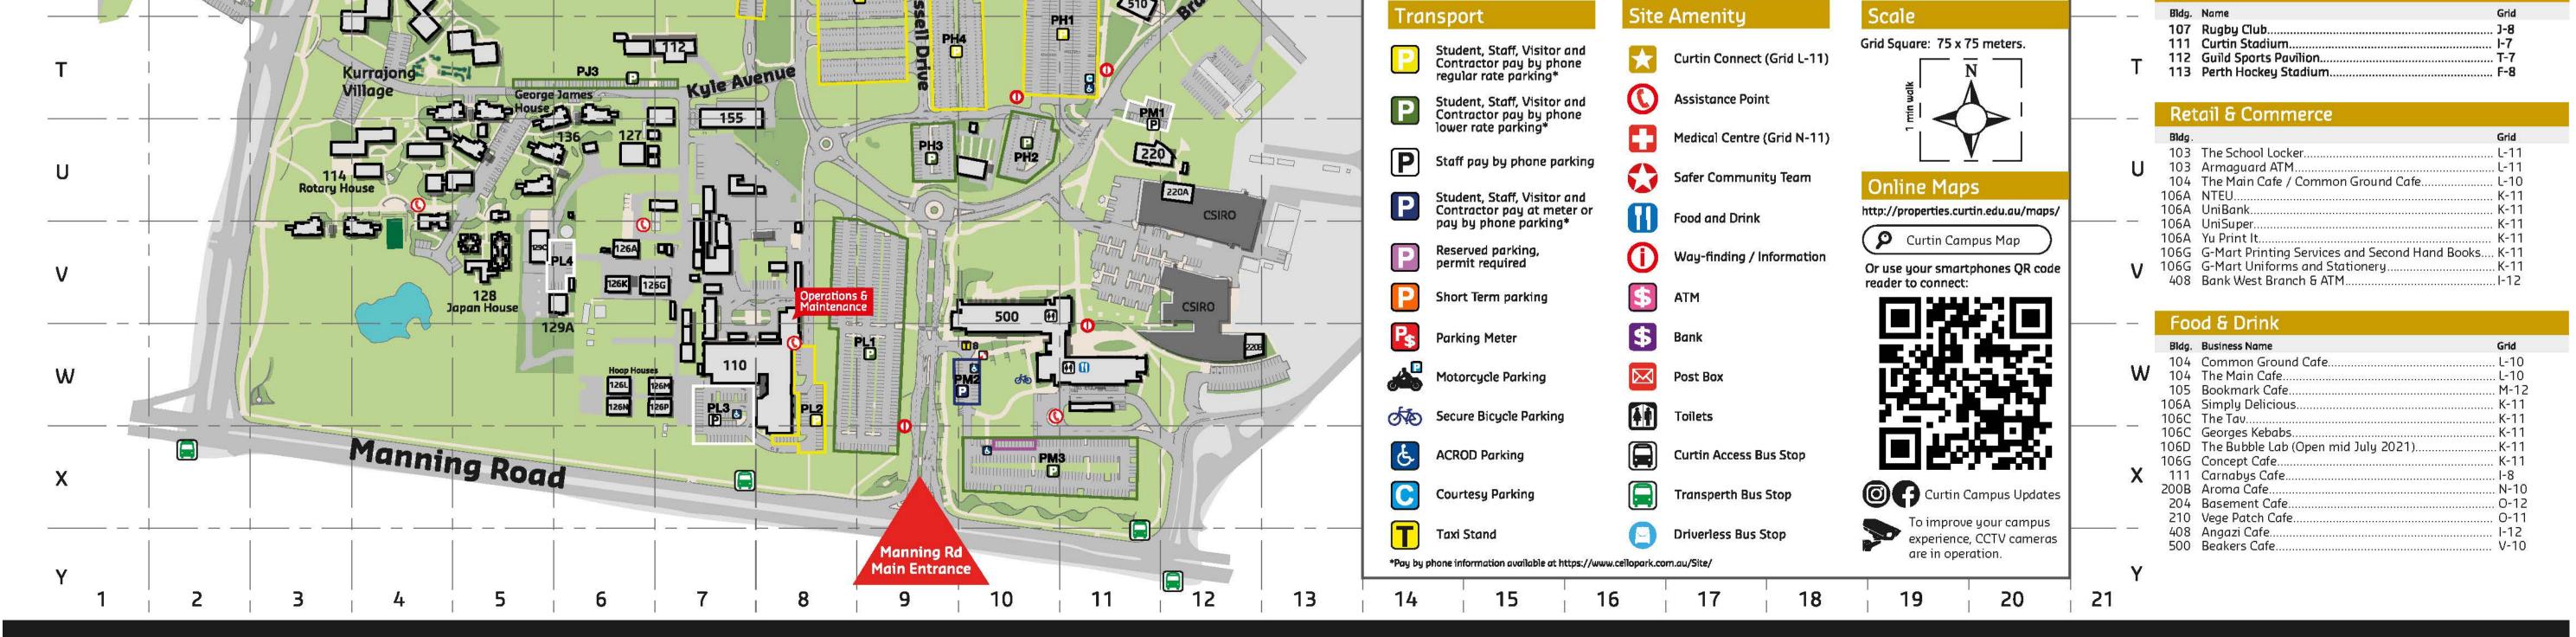

| Q | Lecture Theatres |                                                 |      |      |  |  |
|---|------------------|-------------------------------------------------|------|------|--|--|
| Y | Bìdg.            | Name                                            | Grid | Lift |  |  |
|   | 108              | Freda Jacob Lecture Theatre                     | 1-11 |      |  |  |
|   | 200A             | Bank West Lecture Theatre                       | N-9  |      |  |  |
|   | 201              | Roberston Lecture Theatres                      | N-11 |      |  |  |
|   | 201              | David Dolan Lecture Theatre                     | N-11 |      |  |  |
|   | 204              | Shilbury Lecture Theatres                       |      |      |  |  |
| R | 210              | Elizabeth Jolley / Norman Dufty Lecture Theatre |      |      |  |  |
|   | 213              | Tim Winton Lecture Theatre                      | 0-10 |      |  |  |
|   | 307              | Watson Lecture Theatre                          |      |      |  |  |
|   | 401              | Hollis Lecture Theatre                          | L-12 |      |  |  |
|   | 403              | Ken Hall Lecture Theatre                        |      | Yes  |  |  |
|   | 405              | Haydn Williams Lecture Theatre                  |      |      |  |  |
|   | 408              | Lance Twomey Lecture Theatre                    | 1-12 |      |  |  |
| S |                  |                                                 |      |      |  |  |
|   | Spo              | orts Facilities                                 |      |      |  |  |
|   | Bidg.            | Name                                            | Grid |      |  |  |
|   |                  |                                                 | -    |      |  |  |