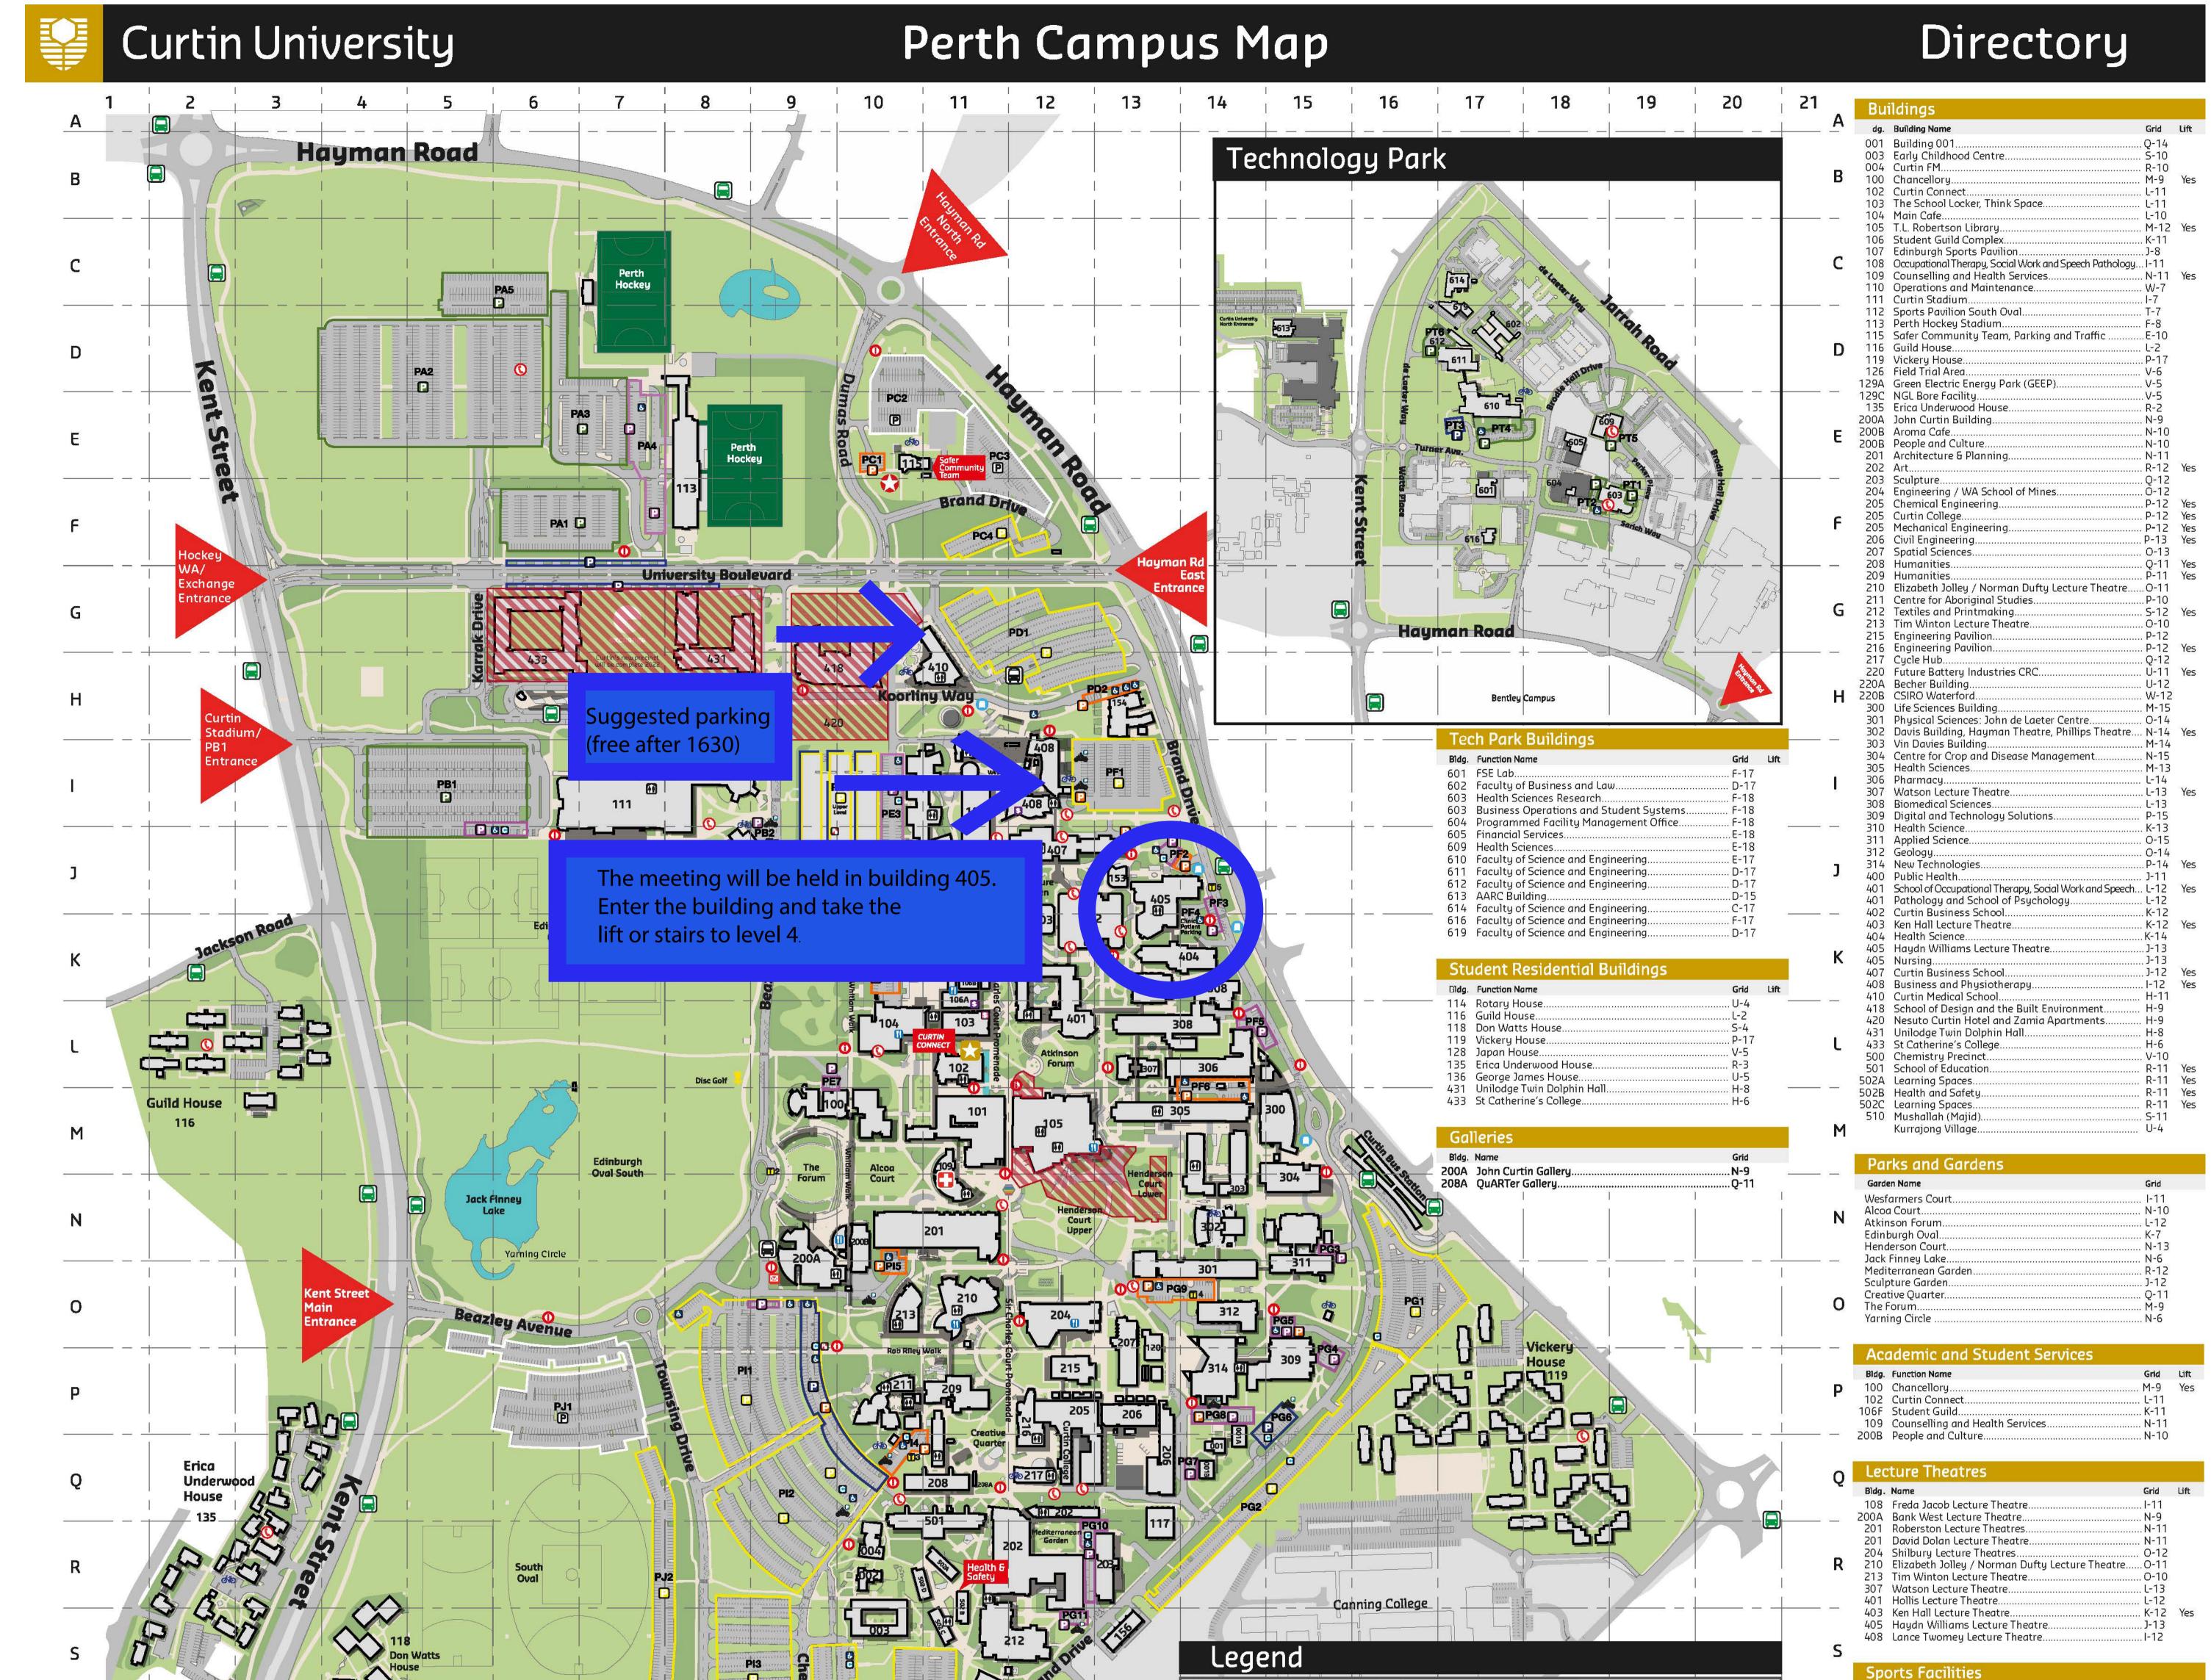

| 210  | nealth Science                                         | V-12 |     |
|------|--------------------------------------------------------|------|-----|
| 311  | Applied Science                                        | 0-15 |     |
| 312  | Geology                                                |      |     |
| 314  | New Technologies                                       | P-14 | Yes |
| 400  | Public Health                                          | J-11 |     |
| 401  | School of Occupational Therapy, Social Work and Speech |      | Yes |
| 401  | Pathology and School of Psychology                     |      |     |
| 402  | Curtin Business School                                 |      |     |
| 403  | Ken Hall Lecture Theatre                               |      | Yes |
| 404  | Health Science                                         |      |     |
| 405  | Haydn Williams Lecture Theatre                         |      |     |
| 405  | Nursing                                                |      |     |
| 407  | Curtin Business School                                 |      | Yes |
| 408  | Business and Physiotherapy                             |      | Yes |
| 410  | Curtin Medical School                                  |      |     |
| 418  | School of Design and the Built Environment             |      |     |
| 420  | Nesuto Curtin Hotel and Zamia Apartments               |      |     |
| 431  | Unilodge Twin Dolphin Hall                             |      |     |
| 433  | St Catherine's College                                 | H-6  |     |
| 500  | Chemistry Precinct                                     |      |     |
| 501  | School of Education                                    |      | Yes |
| 502A | Learning Spaces                                        |      | Yes |
| 502B | Health and Safety                                      | R-11 | Yes |
| 502C | Learning Spaces                                        |      | Yes |
| 510  | Mushallah (Majid)                                      |      |     |
|      | Kurrajong Village                                      | U-4  |     |
|      |                                                        |      |     |

|   | Garden Name          | Grid |
|---|----------------------|------|
|   | Wesfarmers Court     | I-11 |
| N | Alcoa Court          | N-10 |
| N | Atkinson Forum       | L-12 |
|   | Edinburgh Oval       | K-7  |
|   | Henderson Court      | N-13 |
|   | Jack Finney Lake     | N-6  |
|   | Mediterranean Garden | R-12 |
|   | Sculpture Garden     | J-12 |
|   | Creative Quarter     |      |
| 0 | The Forum            | Ň-9  |
|   | Yarning Circle       |      |

| -1 1          | Academic and Student Services |                                 |      |      |  |
|---------------|-------------------------------|---------------------------------|------|------|--|
|               | Bldg.                         | Function Name                   | Grid | Lift |  |
| D             | 100                           | Chancellory                     | M-9  | Yes  |  |
|               | 102                           | Curtin Connect                  | L-11 |      |  |
|               | 106F                          | Student Guild                   | K-11 |      |  |
|               |                               | Counselling and Health Services |      |      |  |
| ( 3 <b></b> ) | 200B                          | People and Culture              | N-10 |      |  |

| Q | Lecture Theatres |                                                 |      |      |  |  |
|---|------------------|-------------------------------------------------|------|------|--|--|
| Y | Bìdg.            | Name                                            | Grid | Lift |  |  |
|   | 108              | Freda Jacob Lecture Theatre                     | 1-11 |      |  |  |
|   | 200A             | Bank West Lecture Theatre                       | N-9  |      |  |  |
|   | 201              | Roberston Lecture Theatres                      | N-11 |      |  |  |
|   | 201              | David Dolan Lecture Theatre                     | N-11 |      |  |  |
|   | 204              | Shilbury Lecture Theatres                       |      |      |  |  |
| R | 210              | Elizabeth Jolley / Norman Dufty Lecture Theatre |      |      |  |  |
|   | 213              | Tim Winton Lecture Theatre                      | 0-10 |      |  |  |
|   | 307              | Watson Lecture Theatre                          |      |      |  |  |
|   | 401              | Hollis Lecture Theatre                          | L-12 |      |  |  |
|   | 403              | Ken Hall Lecture Theatre                        |      | Yes  |  |  |
|   | 405              | Haydn Williams Lecture Theatre                  |      |      |  |  |
|   | 408              | Lance Twomey Lecture Theatre                    | 1-12 |      |  |  |
| S |                  |                                                 |      |      |  |  |
|   | Spo              | orts Facilities                                 |      |      |  |  |
|   | Bidg.            | Name                                            | Grid |      |  |  |
|   |                  |                                                 | -    |      |  |  |